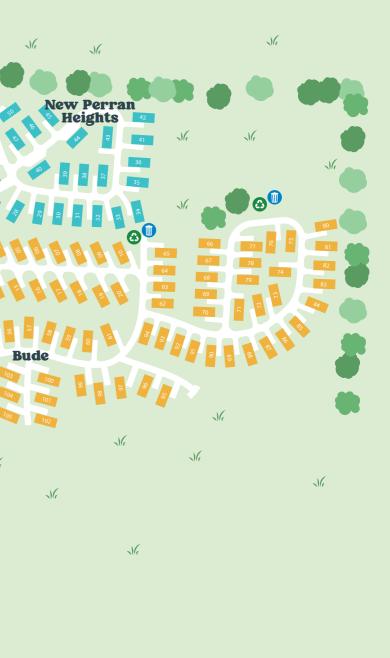

# Park Map

H No

### Key

- A Guest Services
- **B** Holiday Home Sales Office
- C Arcade
- **D** Launderette
- **E** Sunset Bar & Eatery
- F Play Area

- **G** Indoor Swimming Pool
- H Dog Exercise Area
- Recycling
- 间 Bins P Parking
- Fire Assembly Point

Holywell View

Fistral Fields

Camping Area 2.

A fire box is close to your accommodation.

Please take a moment to familiarise yourself with its location.

Entrance

Cubert

A

Camping Area 1.

Ħ

Ne

Use the designated bins around park for mixed recycling, glass and general waste, and we recommend that you turn off the lights each time you leave the room.