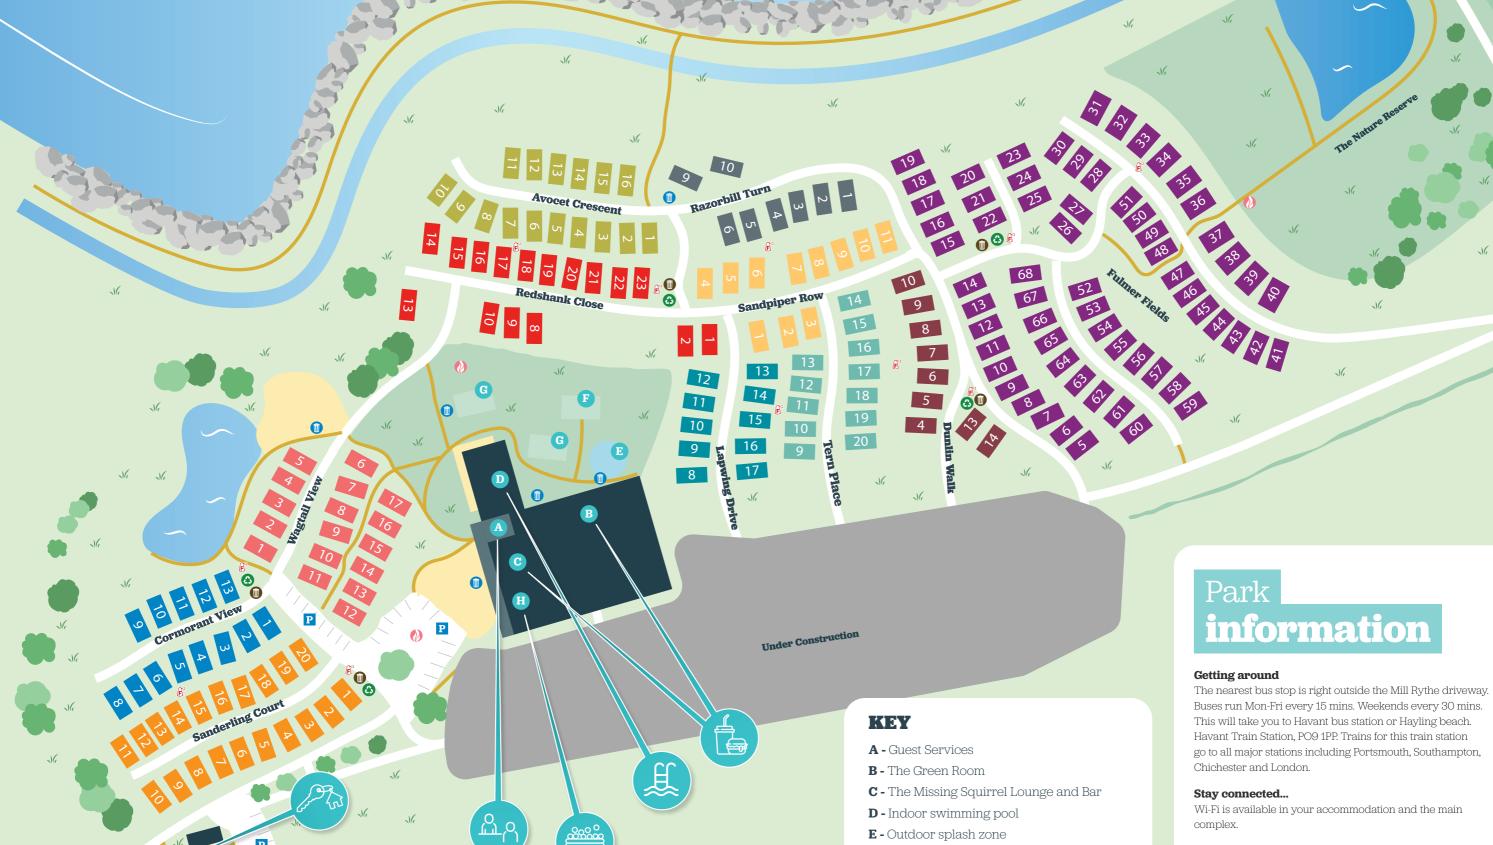

## Park Map

- **F** Sports court
- **G** Play Area
- **H** Soft Play
- ${\bf I}$  Holiday Home Sales Office
- J Holiday Home Sales Showground
- Fire extinguisher
- 3 Bin bay and recycling
- General waste bins
- Dog waste bins
- Parking
- Fire assembly point