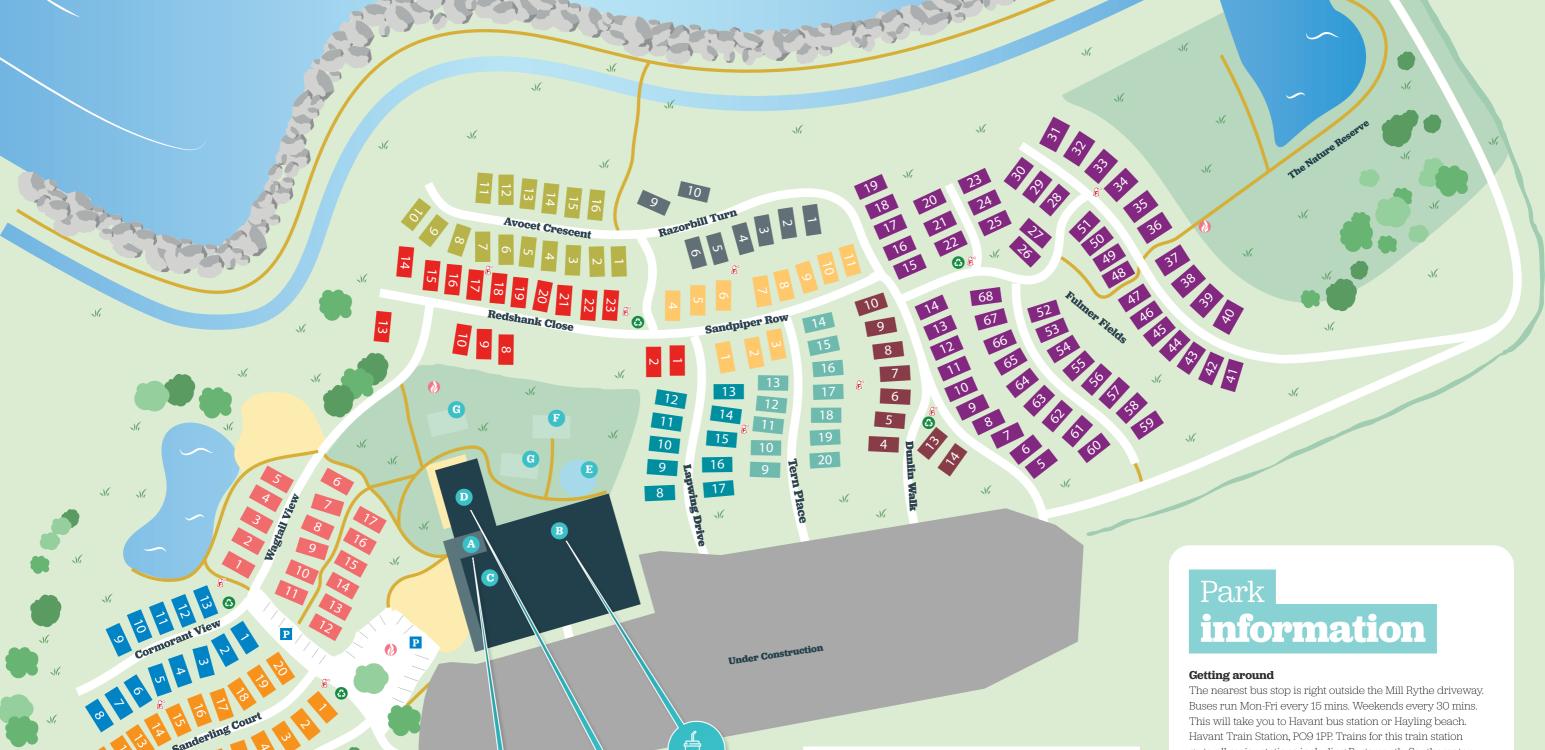

Park Map

Please help us to protect the environment

Use the designated bins around park for mixed recycling, glass and general waste, and we recommend that you turn off the lights each time you leave the room.

## KEY

- A Guest Services
- **B** The Green Room
- **C** The Missing Squirrel Lounge and Bar
- **D** Indoor swimming pool
- E Outdoor splash zone
- F Sports court
- G Play area
- **H** Holiday Home Sales Office
- Fire extinguisher
- Bin bay and recycling
- Parking
- Fire assembly point

go to all major stations including Portsmouth, Southampton, Chichester and London.