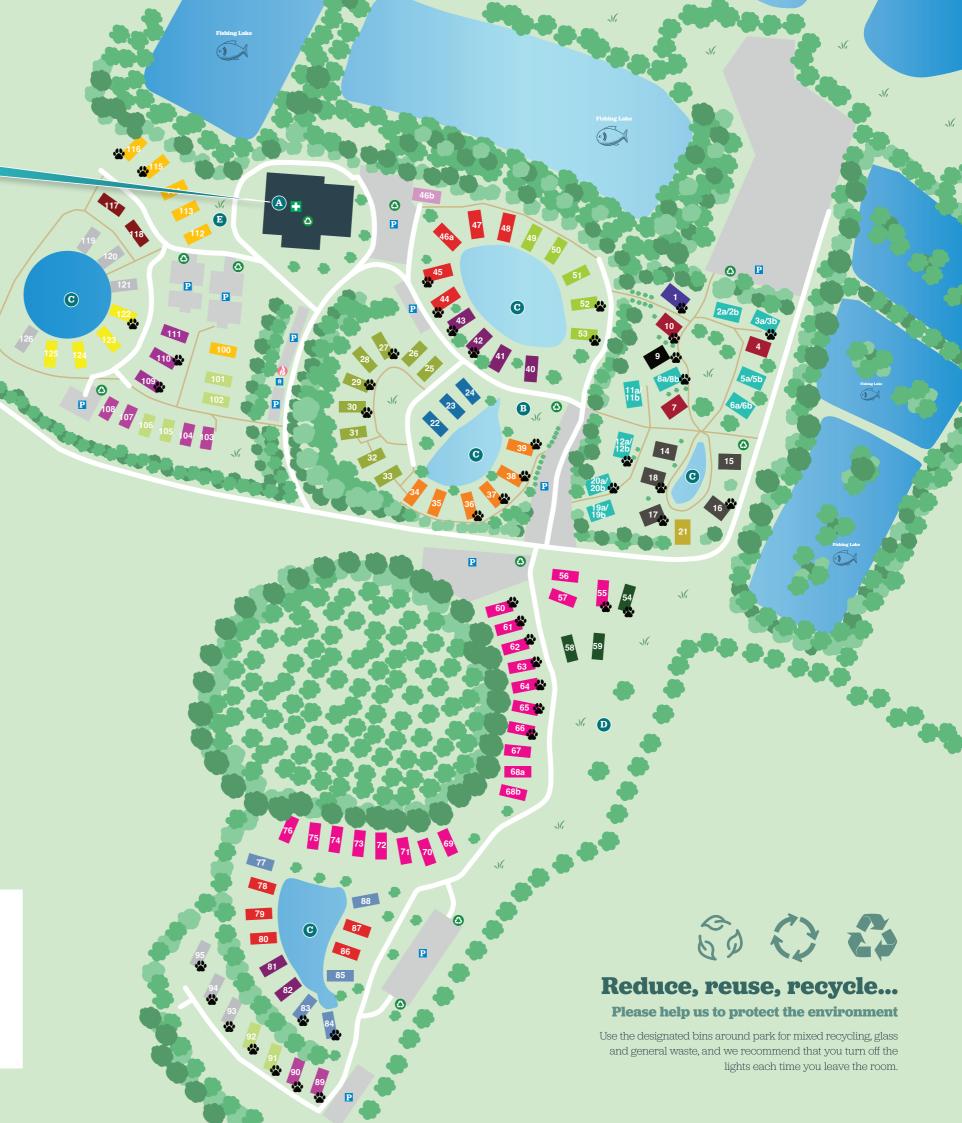

# **Park Map**

## KEY

- A Activity Centre, Arcade, Guest Services, Olive Tree Cafe, Shop, Swimming Pool and The Pamper Lounge Spa
- **B** Children's Play Area
- C Ponds

- **D** Disc Golf
- E Archery Range
- 🕂 First Aid
- EV charging Recycling
- P Parking

- Fire assembly point
- Permitted fishing lakes
- Dog Friendly
  Accommodation